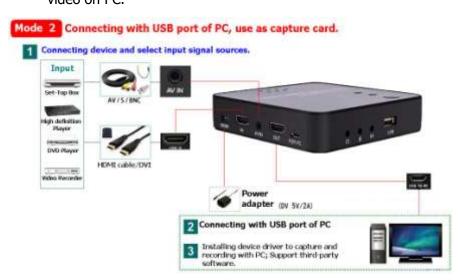

### **Feature**

- Support stand-along mode to record video; support various types USB flash drive, external hard drive (Maximum storage capacity: 2TB), Press one button to record/stop.
- ♦ HDMI[DVI-D],AV[S-Video],SDI three input interface, it's able to connect with several video equipments such as: set-top box, video player, video game and medical camera.
- Support HDMI output port, records while you are playing games or enjoying favorite videos without interruption.
- Support transfer HDMI, DVI-D, SDI, AV, S-Video and L/R stereo audio input signals to HDMI output, and can enhance video resolution.
- Support plug and Play, easy operating.
- Support any lower than 1080P video resolution to enhance to 1080P resolution to recording and watching, effectively improve video quality.
- Support instant video playback after recording, can viewing the video files in USB flash drive and external hard drive.
- ♦ Support up to 3840x2160 (30p) ultra-high resolution video, recording file will be 1080P 30 frames per second.
- Adopts advanced hardware H.264 encoding to capture your video in stunning effect.
- Support schedule recording, it will not miss any TV programs. [HVR-7300 must stay turn on status.]
- Enhanced adaptability, support continuity recording if the input signal been interrupted accidentally.
- Equipped USB interface to connect with PC, support to using as capture card, and can watching and recording video on PC.

#### [Prompt]

This model is not only able to connect with USB flash drive, mobile hard disk and storage directly but also can use as USB3.0 video capture card. (Delay time around 2secs.) Recorder equips software to capture video picture, video recorder, pre-view and local webcast function. It also support AMCap OBS studio, XSplit Live broadcast software, PotPlayer video player software, QQ instant Messaging software. User can freely download the latest drive software in the official website.