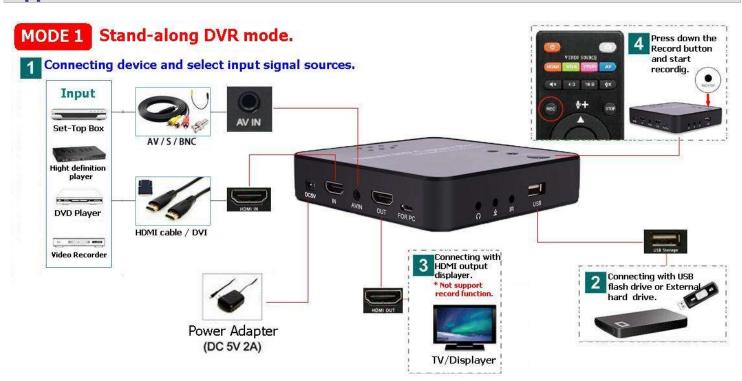

### **Feature**

- Support stand-along mode to record video; support various types USB flash drive, external hard drive (Maximum storage capacity: 2TB), Press one button to record/stop.
- ♦ HDMI[DVI-D],AV[S-Video],SDI three input interface, it's able to connect with several video equipments such as: set-top box, video player, video game and medical camera.
- Support HDMI output port, records while you are playing games or enjoying favorite videos without interruption.
- Support transfer HDMI, DVI-D, SDI, AV, S-Video and L/R stereo audio input signals to HDMI output, and can enhance video resolution.
- Support plug and Play, easy operating.
- Support any lower than 1080P video resolution to enhance to 1080P resolution to recording and watching, effectively improve video quality.
- Support instant video playback after recording, can viewing the video files in USB flash drive and external hard drive.
- ♦ Support up to 3840x2160 (30p) ultra-high resolution video, recording file will be 1080P 30 frames per second.
- Adopts advanced hardware H.264 encoding to capture your video in stunning effect.
- Support schedule recording, it will not miss any TV programs. [HVR-7300 must stay turn on status.]
- Enhanced adaptability, support continuity recording if the input signal been interrupted accidentally.
- Equipped USB interface to connect with PC, support to using as capture card, and can watching and recording video on PC.